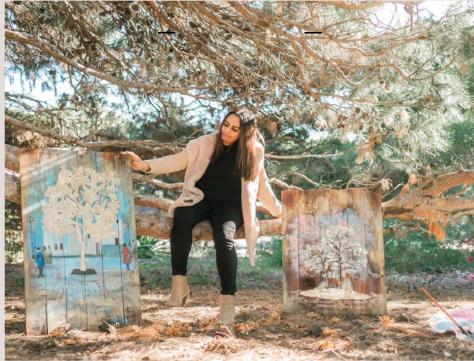

*"I have improved my level of patience and not to get too caught up in the outcomes, but to just let the process happen until the magic appears"* 

This authentic artwork collection is designed with detailed hand-crafted stencils, gold leaf and mix medium paints on reclaimed wood. All these unique statement pieces have lots of dimensions and movements to it with change of lights. Explore and inspire with our designer painting collection "Golden tree collection 21" created with mixed media.

The "Golden Tree Collection 21" has inspired by one of the famous motif's tree of life. "The Tree of Life" symbol represents our personal development, uniqueness and individual beauty. Just as the branches of a tree strengthen and grow upwards to the sky, we too grow stronger, striving for greater knowledge, wisdom and new experiences as we move through life.

## Golden Tree Collection 21-

**JINA WIJAYAWEERA**