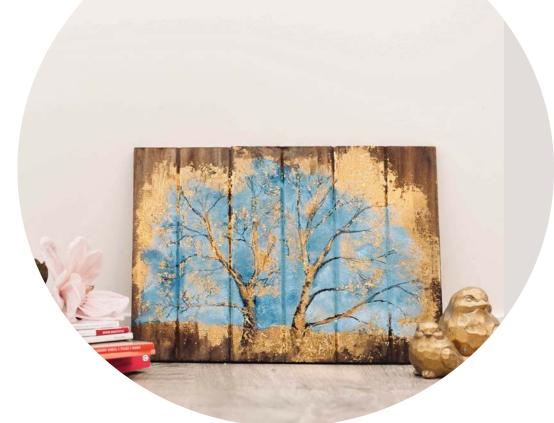

*"I have improved my level of patience and not to get too caught up in the outcomes, but to just let the process happen until the magic appears"* 

This authentic artwork collection is designed with detailed hand-crafted stencils, gold leaf and mix medium paints on reclaimed wood. All these unique statement pieces have lots of dimensions and movements to it with change of lights. Explore and inspire with our designer painting collection "Golden tree collection 21" created with mixed media.

The "Golden Tree Collection 21" has inspired by one of the famous motif's tree of life. "The Tree of Life" symbol represents our personal development, uniqueness and individual beauty. Just as the branches of a tree strengthen and grow upwards to the sky, we too grow stronger, striving for greater knowledge, wisdom and new experiences as we move through life.

This authentic artwork collection is designed with detailed hand-crafted stencils, gold leaf and

Jina Wijayayeela Australian Contemporary

AUSTRALIAN CONTEMPORARY ARTIST & INTERIOR DESIGNER

COSMOS & EVOLUTION COLLECTIONS - Contemporary, bold-toned, organic formed mixed-media designer painting collection. These two design collections are based on the development of the universe and its harmony. It was inspired by many cultural influences and painting techniques mainly focused on abstract style and 3D effects.