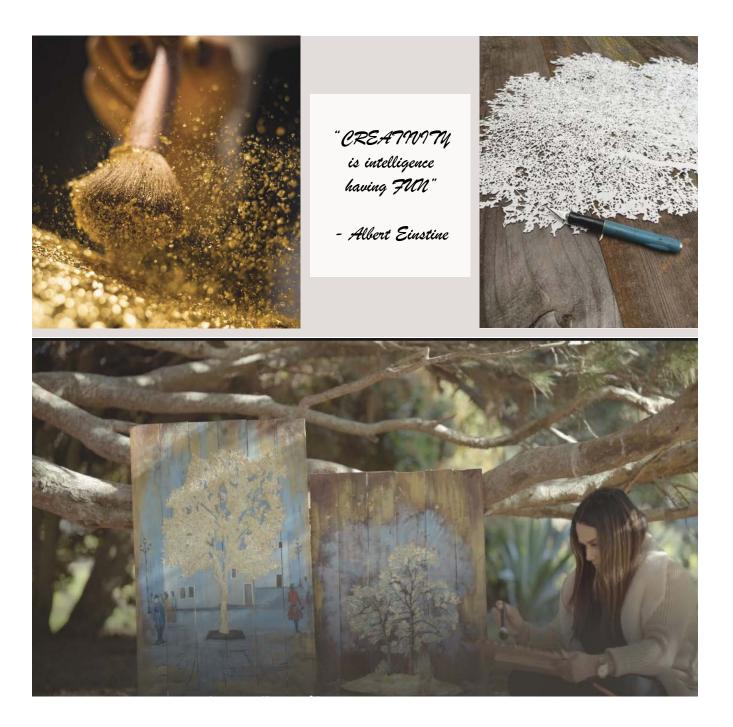

*"I have improved my level of patience and not to get too caught up in the outcomes, but to just let the process happen until the magic appears"* 

This authentic artwork collection is designed with detailed hand-crafted stencils, gold leaf and mix medium paints on reclaimed wood. All these unique statement pieces have lots of dimensions and movements to it with change of lights. Explore and inspire with our designer painting collection "Golden tree collection 21" created with mixed media.

This authentic artwork collection is designed with detailed hand-crafted stencils, gold leaf and

Jina Wijayayeela Australian Contemporary

AUSTRALIAN CONTEMPORARY ARTIST & INTERIOR DESIGNER

COSMOS & EVOLUTION COLLECTIONS - Contemporary, bold-toned, organic formed mixed-media designer painting collection. These two design collections are based on the development of the universe and its harmony. It was inspired by many cultural influences and painting techniques mainly focused on abstract style and 3D effects.